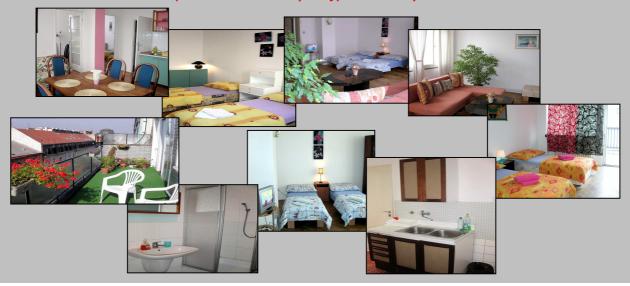

### **APARTMENTS' DESCRIPTION**

#### **LARGE APARTMENTS**

| Capacity       | 5-6 persons           | Bathroom             | 1           |
|----------------|-----------------------|----------------------|-------------|
| Lift           | yes                   | Shower               | yes         |
| Size           | 80-110 m <sup>2</sup> | Bath-tub             | yes         |
| Bedrooms       | 2-3                   | Washing machine      | no (laundry |
|                |                       |                      | room)       |
| Beds           | 5-6                   | Dryer                | no          |
| Living area    | yes                   | Iron                 | on request  |
| Satellite TV   | yes                   | Ironing board        | on request  |
| Internet wifi  | yes                   | Hair dryer           | no          |
| Internet cable | no                    | Bed linen and towels | yes         |
| Kitchenette    | yes                   | Cleaning service     | yes         |
| Dishwasher     | no                    | Balcony              | some        |
| Dining area    | yes                   | Airconditioned       | no          |

# **SMALL APARTMENTS**

| Capacity<br>Lift | 2 persons<br>yes         | Bathroom<br>Shower   | 1<br>yes    |
|------------------|--------------------------|----------------------|-------------|
| Size             | approx. 50m <sup>2</sup> | Bath-tub             | some        |
| Bedrooms         | 1                        | Washing machine      | no (laundry |
|                  |                          |                      | room)       |
| Beds             | 2                        | Dryer                | no          |
| Living area      | yes                      | Iron                 | on request  |
| Satellite TV     | yes                      | Ironing board        | on request  |
| Internet wifi    | yes                      | Hair dryer           | no          |
| Internet cable   | no                       | Bed linen and towels | yes         |
| Kitchenette      | yes                      | Cleaning service     | yes         |
| Dishwasher       | no                       | Balcony              | some        |
| Dining area      | ves                      | Airconditioned       | no          |